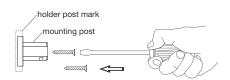

## Installation Instructions

 Place the post against the assigned wall location. Make sure that the holder is leveled. Mark the holder post position.

2. Using the Allen key provided, remove the holder post from the mounting post. Press the mounting post against marked post position on the wall and mark the screw hole positions.

NOTE: MAKE SURE THE ALLEN SCREW HOLE ON THE MOUNTING POST IS FACING DOWN WHEN SECURING TO WALL.