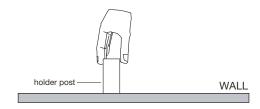

## Installation Instructions

 Place the post against the assigned wall location. Make sure that the holder is leveled. Mark the holder post position.

2. Using the Allen key provided, remove the holder post from the mounting post. Press the mounting post against marked post position on the wall and mark the screw hole positions.