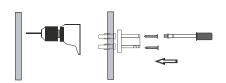

## Installation Instructions

 Place the post against the assigned wall location. Make sure that the holder is leveled. Mark the holder post position.

2. Using the Allen key provided, remove the holder post from the mounting post. Press the mounting post against marked post position on the wall and mark the screw hole positions.

NOTE: MAKE SURE THE ALLEN SCREW HOLE ON THE MOUNTING POST IS FACING DOWN WHEN SECURING TO WALL.