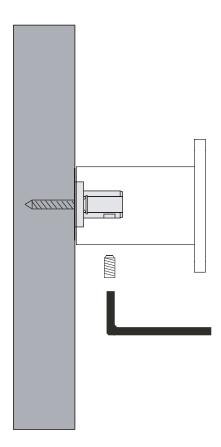

#### **INSTALLING ON WOODEN SURFACE**

For wooden surface, the mounting post can be secured by screwing the screws directly into the wall.

#### INSTALLING ONTO DRYWALL SURFACE

Using a drill, pre-drill holes for the anchors. Insert the anchors into the wall. The mounting post can be secured by screwing the screws into the anchors.

#### INSTALLING ONTO A SOLID SURFACE

Measure the dimensions carefully. Using a drill, pre-drill the holes. Secure the mounting post by screwing the screws into the wall.