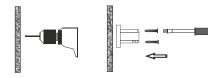

# **Installation Instructions**

- 3. Press the holder post over the mounting post. Align the holder and secure it by tightening the set screw.
- 4. Check the holder post to make sure it is firmly secured. If not, tighten the set screw with the Allen key.