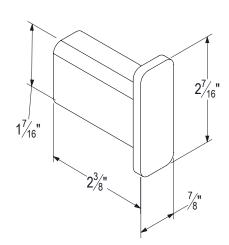

### E-SERIES SERIES SQUARE COLLECTIONS ROBE HOOK

MODEL: 2466SQ10

2466SQ75





## Installation Instructions

 Place the post against the assigned wall location. Make sure that the holder is leveled. Mark the holder post position.



2. Using the Allen key provided, remove the holder post from the mounting post. Press the mounting post against marked post position on the wall and mark the screw hole positions.

NOTE: MAKE SURE THE ALLEN SCREW HOLE ON THE MOUNTING POST IS FACING DOWN WHEN SECURING TO WALL.

#### **INSTALLING ON WOODEN SURFACE**

For wooden surface, the mounting post can be secured by screwing the screws directly into the wall.



#### INSTALLING ONTO DRYWALL SURFACE

Using a drill, pre-drill holes for the anchors. Insert the anchors into the wall. The mounting post can be secured by screwing the screws into the anchors.



#### INSTALLING ONTO A SOLI