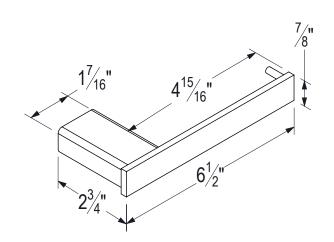

### E-SERIES SERIES SQUARE COLLECTIONS PAPER HOLDER

MODEL: 2465SQ10

2465SQ75

#### INSTALLING ONTO A SOLID SURFACE

Measure the dimensions carefully. Using a drill, pre-drill the holes. Secure the mounting post by screwing the screws into the wall.