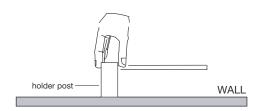

## Installation Instructions

 Place the post against the assigned wall location. Make sure that the holder is leveled. Mark the holder post position.

2. Using the Allen key provided, remove the holder post from the mounting post. Press the mounting post against marked post position on the wall and mark the screw hole positions.