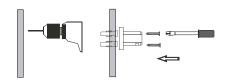

#### INSTALLING ON WOODEN SURFACE

For wooden surface, the mounting post can be secured by screwing the screws directly into the wall.

#### INSTALLING ONTO DRYWALL SURFACE

Using a drill, pre-drill holes for the anchors. Insert the anchors into the wall. The mounting post can be secured by screwing the screws into the anchors.

#### INSTALLING ONTO A SOLID SURFACE

Measure the dimensions carefully. Using a drill, pre-drill the holes. Secure the mounting post by screwing the screws into the wall.