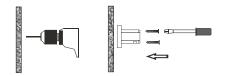

# **Installation Instructions**

- 3. Press the holder post over the mounting post. Align the holder and secure it by tightening the set screw
- 4. Check the holder post to make sure it is firmly secured. If not, tighten the set screw with the Allen key.