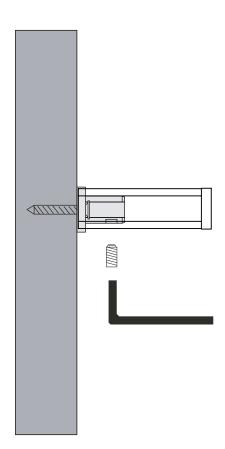

## Installation Instructions

 Place the post against the assigned wall location. Make sure that the holder is leveled. Mark the holder post position.

2. Using the Allen key provided, remove the holder post from the mounting post. Press the mounting post against marked post position on the wall and mark the screw hole positions.

NOTE: MAKE SURE THE ALLEN SCREW HOLE ON THE MOUNTING POST IS FACING DOWN WHEN SECURING TO WALL.

#### INSTALLING ON WOODEN SURFACE

For wooden surface, the mounting post can be secured by screwing the screws directly into the wall.

#### INSTALLING ONTO DRYWALL SURFACE

Using a drill, pre-drill holes for the anchors. Insert the anchors into the wall. The mounting post can be secured by screwing the screws into the anchors.

#### INSTALLING ONTO A SOLID SURFACE

Measure the dimensions carefully. Using a drill, pre-drill the holes. Secure the mounting post by screwing the screws into the wall.

# **Installation Instructions**

- 3. Press the holder post over the mounting post. Align the holder and secure it by tightening the set screw
- 4. Check the holder post to make sure it is firmly secured. If not, tighten the set screw with the Allen key.